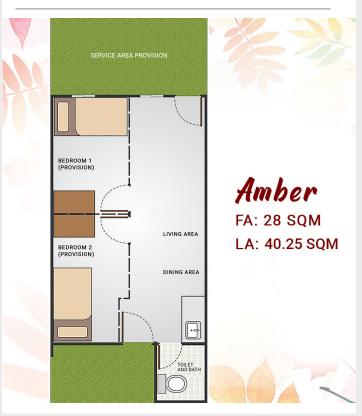

2

28 sqm.

40.25 sqm.

# Floor Plan

#### **Features**

- Living Area
- ⊕ Dining Area
- ⊕ Kitchen Area
- ⊕ Provision for two (2) Bedrooms
- One (1) Toilet and Bath **(**
- Provision for Service Area